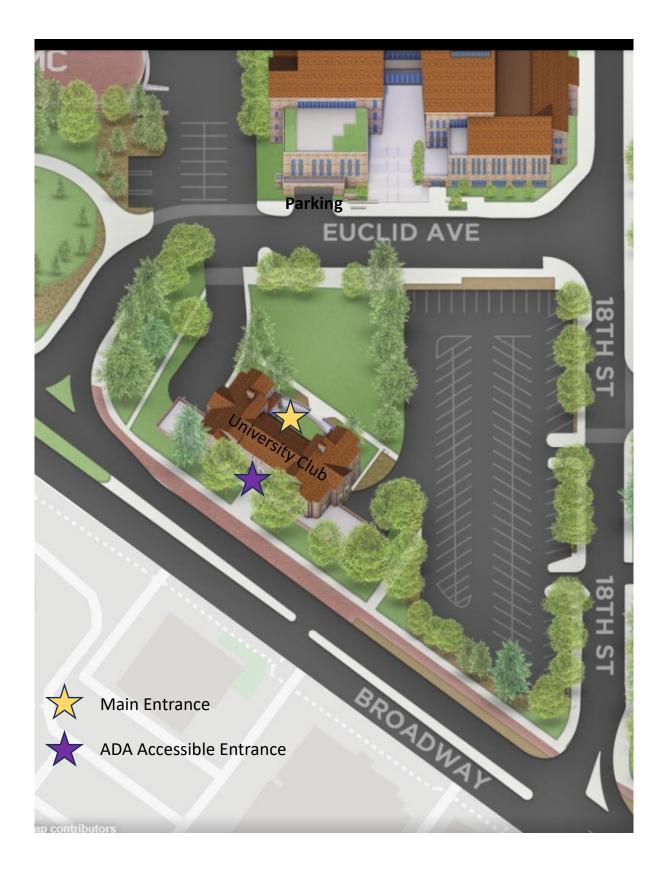

# February 3rd, 2024 - University Club Global Fractures in Technology Policy Speaker Dinner

Please park in the Euclid Parking Garage beneath the CASE building. Enter the parking code: **E08354358** into the pay machine in the lot to validate your parking for up to 6-hours. Be sure to enter your license plate number correctly for proper validation.