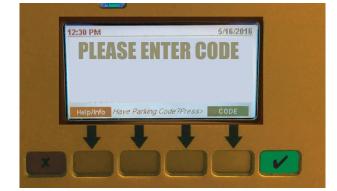

#### Step 2 -

Using the keypad, enter the parking code provided above. Then press the green  $\checkmark$  button.