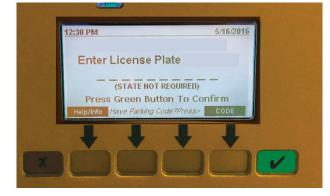

#### Step 3 -

After the code is confirmed, enter your vehicle license plate number. Be sure to enter the plate information using appropriate zero or alpha letters. After your plate information has been entered press the green  $\checkmark$  button.