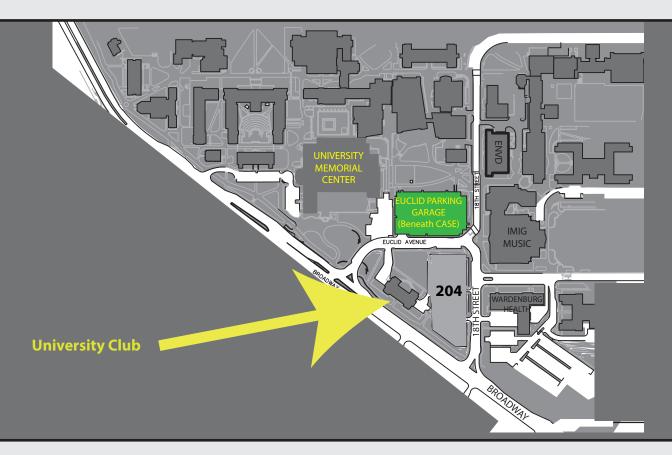

# February 3rd, 2024 - University Club Global Fractures in Technology Policy Speaker Dinner

Please park in the Euclid Parking Garage beneath the CASE building. Enter the parking code: **E08354358** into the pay machine in the lot to validate your parking for up to 6-hours. Be sure to enter your license plate number correctly for proper validation.