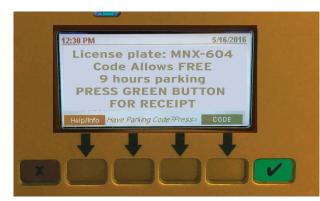

## Parking Validation Instructions -

### Parking Code E08354358

Step 1 -

Press the 4th yellow button directly under the word CODE.

#### Step 2 -

Using the keypad, enter the parking code provided above. Then press the green  $\checkmark$  button.

#### Step 3 -

After the code is confirmed, enter your vehicle license plate number. Be sure to enter the plate information using appropriate zero or alpha letters. After your plate information has been entered press the green  $\checkmark$  button.

#### Step 4 -

Once the code and license plate number are confirmed press the green ✓ button again for your receipt. You do not need to display the receipt.