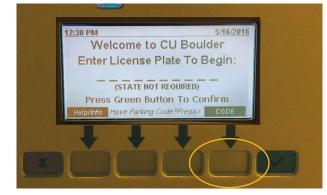

### Parking Code E08354358

Step 1 -

Press the 4th yellow button directly under the word CODE.