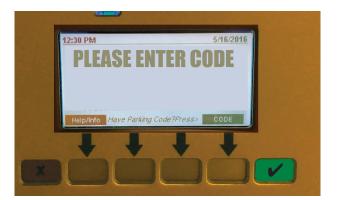

## Parking Code E08354358

Step 1
Press the 4th yellow button directly under the word CODE.

Step 3

After the code is confirmed, enter your vehicle license plate number. Be sure to enter the plate information using appropriate zero or alpha letters. After your plate information has been entered press the green 