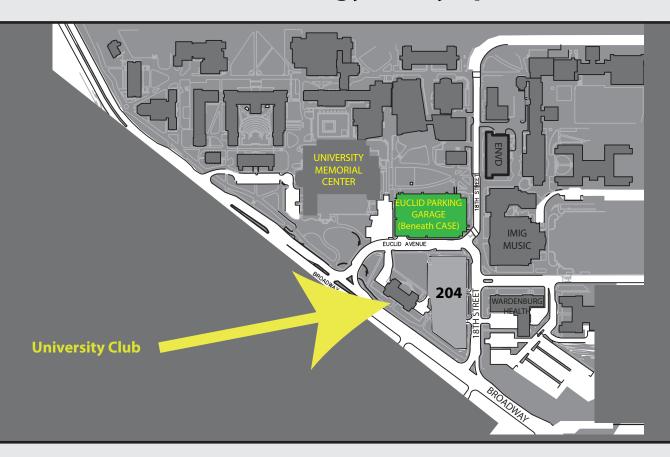

## February 3rd, 2024 - University Club Global Fractures in Technology Policy Speaker Dinner

Please park in the Euclid Parking Garage beneath the CASE building. Enter the parking code: **E08354358** into the pay machine in the lot to validate your parking for up to 6-hours. Be sure to enter your license plate number correctly for proper validation.