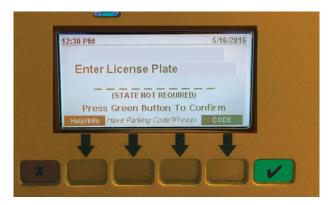

## Parking Code E08354358

Step 1
Press the 4th yellow button directly under the word CODE.

Step 3

After the code is confirmed, enter your vehicle license plate number. Be sure to enter the plate information using appropriate zero or alpha letters. After your plate information has been entered press the green 

button.

Step 4 -

Once the code and license plate number are confirmed press the green  $\checkmark$  button again for your receipt. You do not need to display the receipt.