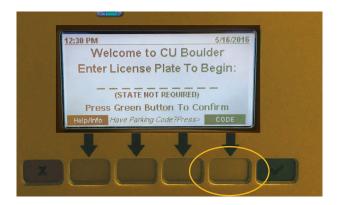

## Parking Code E08354358

Step 1
Press the 4th yellow button directly under the word CODE.

Step 3

After the code is confirmed, enter your vehicle license plate number. Be sure to enter the plate information using appropriate zero or alpha letters. After your plate information has been entered press the green 