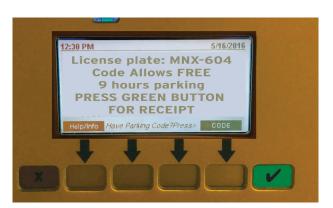

## Parking Code E08354358

Step 1
Press the 4th yellow button directly under the word CODE.

Step 3

After the code is confirmed, enter your vehicle license plate number. Be sure to enter the plate information using appropriate zero or alpha letters. After your plate information has been entered press the green 

button.

Step 4 -

Once the code and license plate number are confirmed press the green  $\checkmark$  button again for your receipt. You do not need to display the receipt.